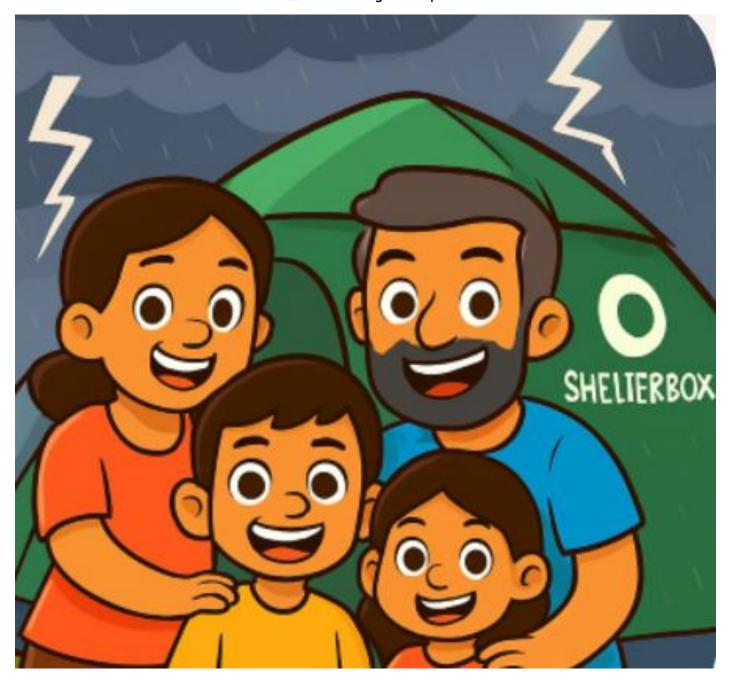

ShelterBox provide everything a family needs—like a tent, warm blankets, solar lanterns, rope, tools and cooking equipment.

Families who had to leave their homes because of conflict, floods or earthquakes.