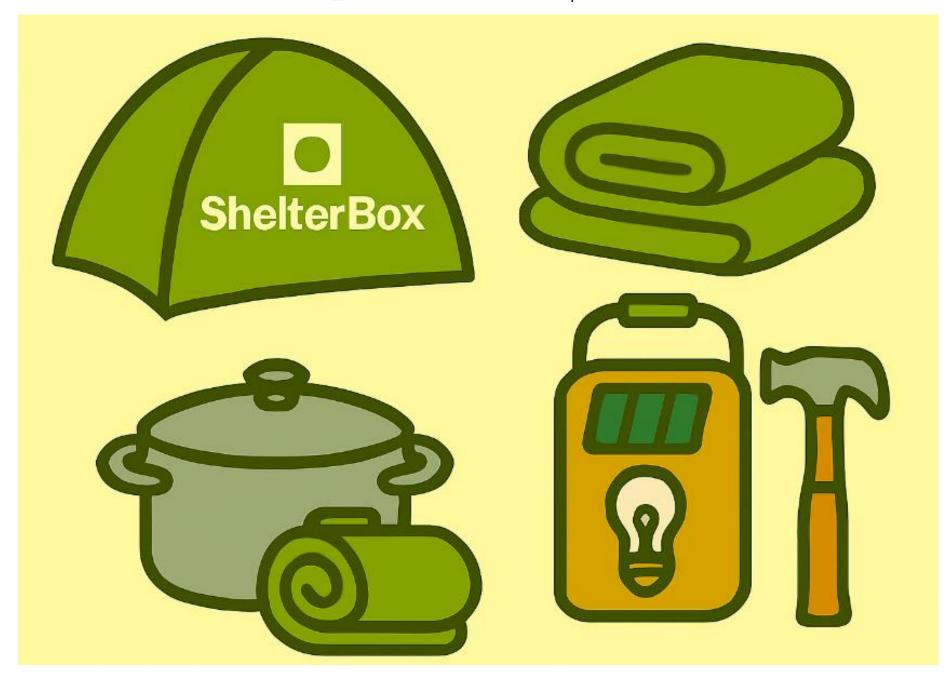

ShelterBox provide everything a family needs—like a tent, warm blankets, solar lanterns, rope, tools and cooking equipment.

Families who had to leave their homes because of conflict, floods or earthquakes.